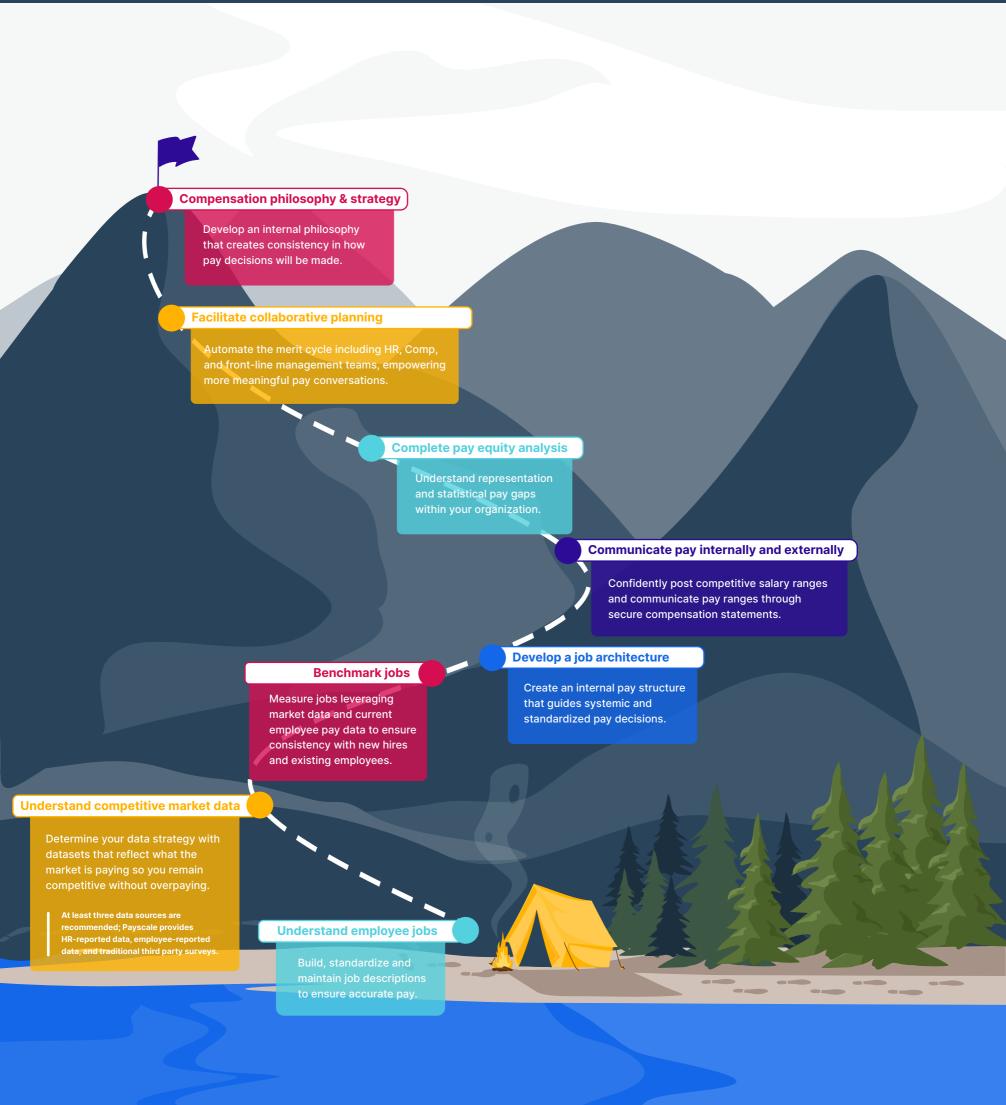

## For Enterprise organizations, Payscale supports the full compensation cycle

Payscale provides larger organizations with simple solutions to common business challenges through data, technology, and services.

## Big wins with Payscale Compensation Planning

Payscale streamlines the compensation management processes. With Payscale, you get continuous access to fresh salary data on how the market has changed, the ability to review employee performance alongside merit increases, and Al-powered tools and templates to model how pay increases will impact salary budgets and pay equality.