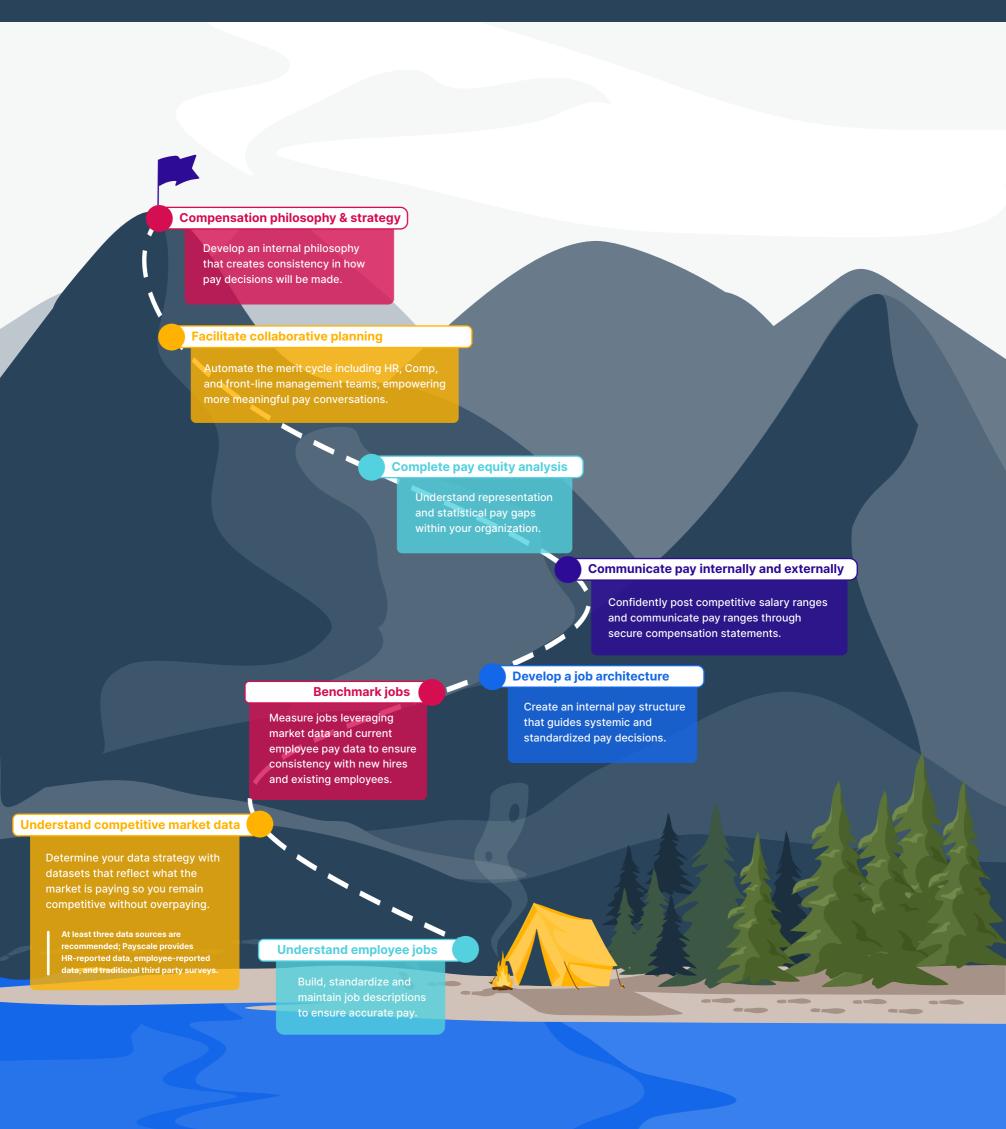

## For Enterprise organizations, Payscale supports the full compensation cycle

Payscale provides larger organizations with simple solutions to common business challenges through data, technology, and services.

## Big wins with Payscale Compensation Planning

Payscale streamlines the compensation management processes. With Payscale, you get continuous access to fresh salary data on how the market has changed, the ability to review employee performance alongside merit increases, and Al-powered tools and templates to model how pay increases will impact salary budgets and pay equality.