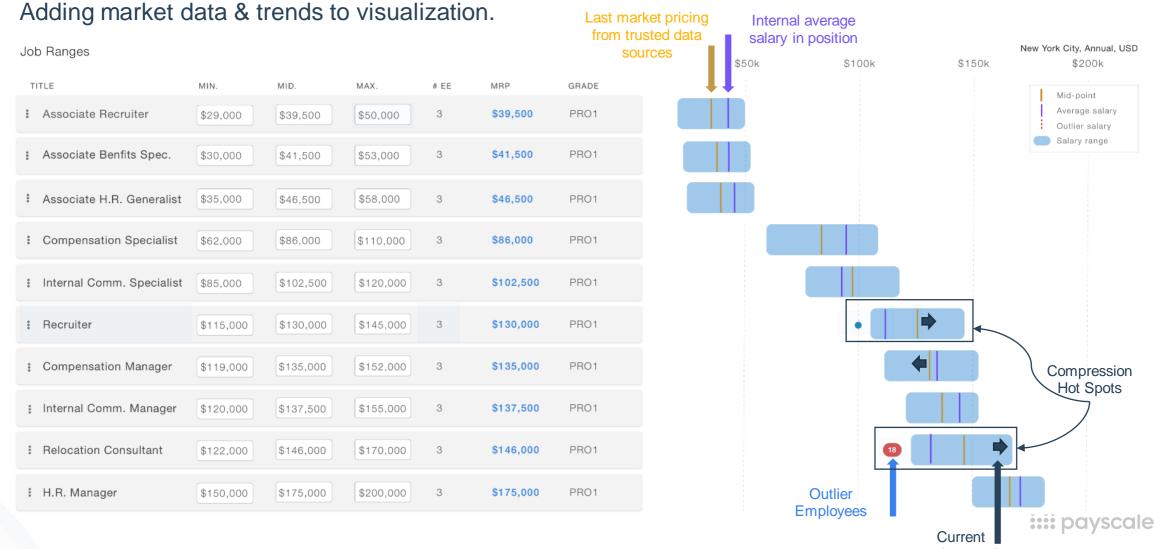

#### Creating a visualization at the job family level

#### Job Ranges TITLE MIN. MID MAX. # EE MRP GRADE : Associate Recruiter \$29,000 \$39,500 \$50.000 3 \$39,500 PRO1 : Associate Benfits Spec. \$30,000 \$41,500 \$53,000 З \$41,500 PRO1 Associate H.R. Generalist \$35,000 \$46,500 \$58,000 \$46,500 PRO1 З Compensation Specialist \$62,000 \$86,000 \$110,000 3 \$86,000 PRO1 : Internal Comm. Specialist \$85,000 \$102,500 \$120,000 3 \$102,500 PRO1 PRO1 : Recruiter \$130,000 \$145.000 3 \$130,000 \$115,000 : Compensation Manager \$119,000 \$135,000 \$152,000 3 \$135,000 PRO1 : Internal Comm. Manager \$120,000 \$137,500 \$155,000 3 \$137,500 PRO1 Relocation Consultant \$146,000 \$170,000 3 \$146,000 PRO1 \$122,000 : H.R. Manager \$150,000 \$175,000 \$200,000 З \$175,000 PRO1

### Where will compression be a problem?

market trends