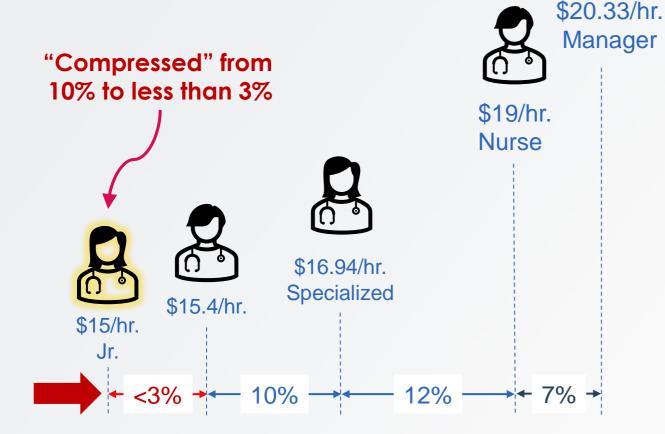

## JARED'S TEAM TOMORROW

#### Historical Cause of Pay Compression: Increasing minimum wage.

\$20.33/hr.