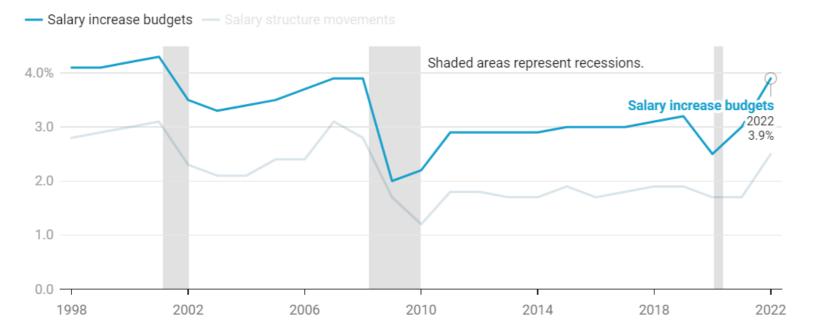

#### **State of Pay Compression**

SHRM now estimates that salary increase budgets for 2022 will be 3.9 percent, which would be the highest growth rate since 2008. This means market adjustments are necessary.

"It is likely that severe labor shortages will continue through 2022. During that time, overall wage growth is likely to remain well above 4 percent. Wages for new hires and workers in bluecollar and manual services jobs will grow faster than average."

> Gad Levanon VP of labor markets The Conference Board

Note: The salary measures in the chart are an average of four specific groups of workers: nonexempt hourly (nonunion), nonexempt salaried, exempt and executive.

Source: The Conference Board. • Download image • Created with Datawrapper