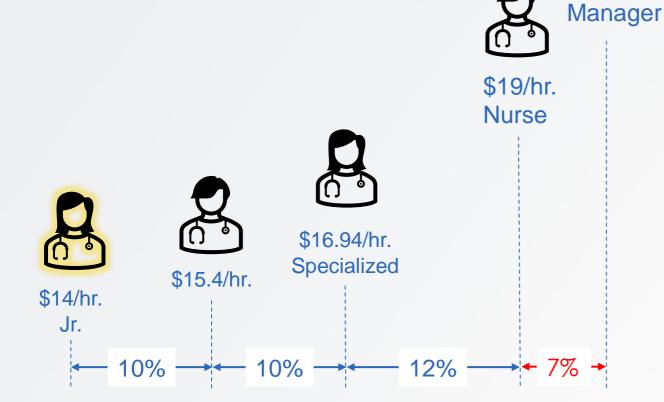

### JARED'S TEAM TODAY

\$20.33/hr. Manager

::: payscale

#### Historical Cause of Pay Compression: New hires in high demand skills.