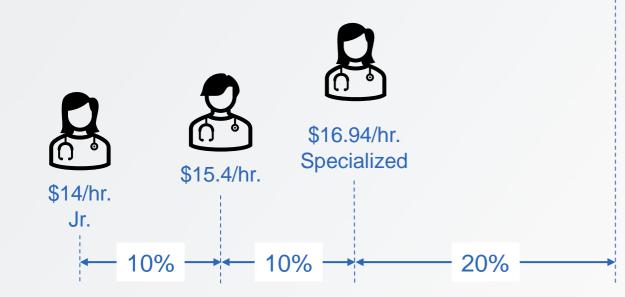

### JARED'S TEAM TODAY

\$20.33/hr. Manager

::: payscale

#### Historical Cause of Pay Compression: New hires in high demand skills.