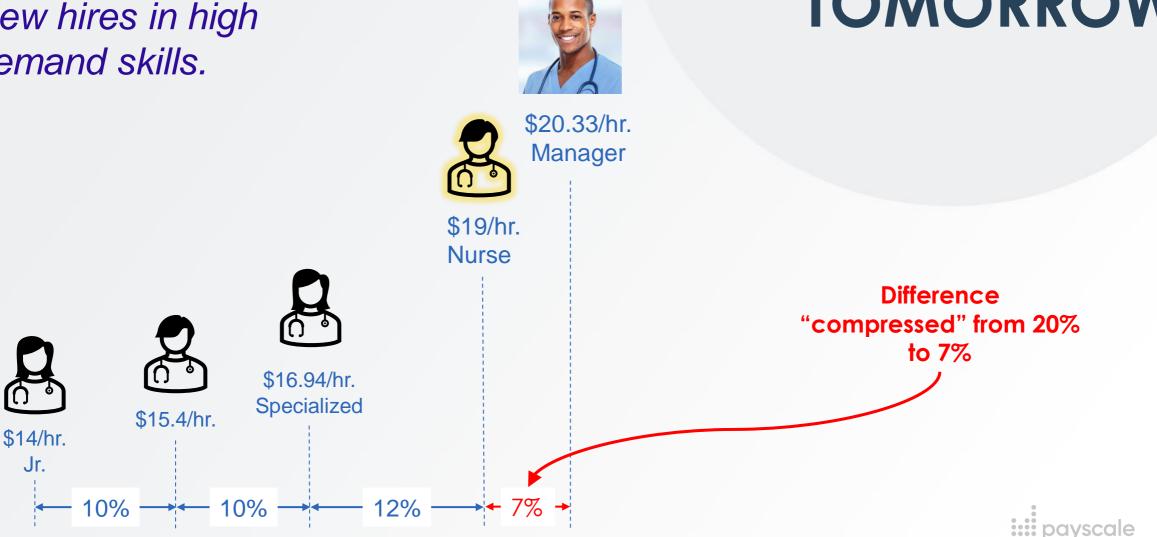

## JARED'S TEAM TOMORROW

#### Historical Cause of Pay Compression: Increasing minimum wage.

\$20.33/hr.