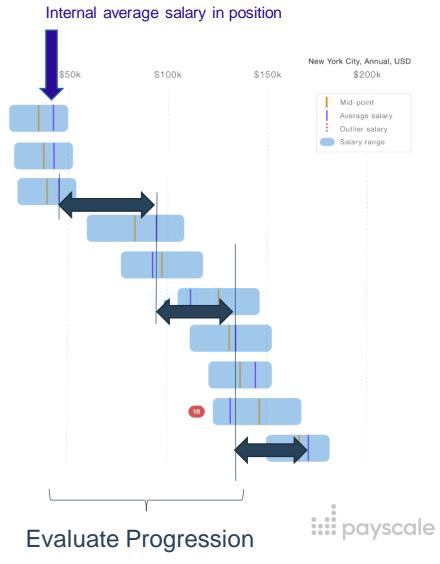

#### Creating a visualization at the job family level

### Where will compression be a problem?

market trends