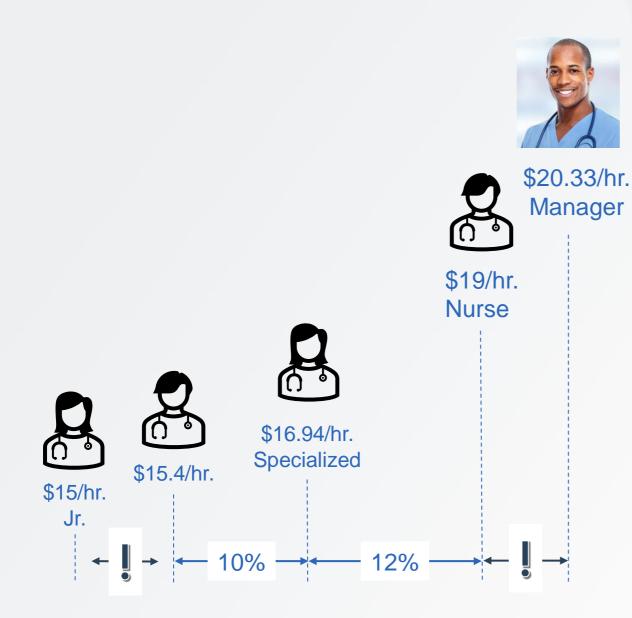

### JARED'S TEAM 3 MONTHS FROM NOW

#### Historical Cause of Pay Compression: Increasing minimum wage.

#### OTHER FACTORS THAT ACT LIKE MINIMUM WAGE INCREASES:

- Increasing unemployment benefits
- High demand for entry level workers
- Employees hesitant to return to work