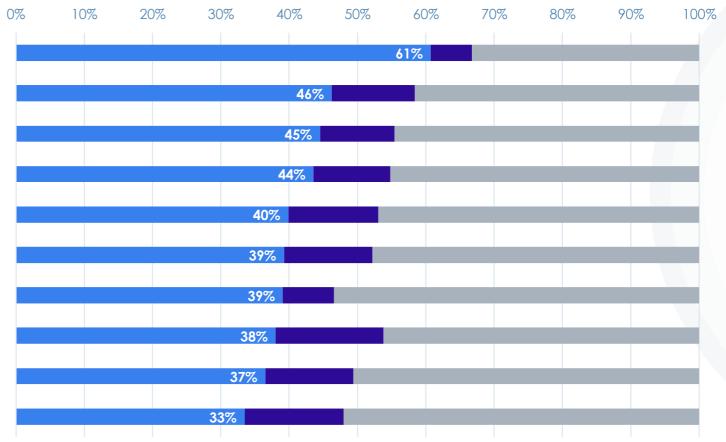

## More organizations are recognizing a need for a strategic approach to compensation.

86% of orgs say they have a compensation strategy or are working on one — a 10% increase from last year and a 16% increase from previous years (when this stat hung out at 70% YOY).

However, only about half of orgs are confident in their strategy.