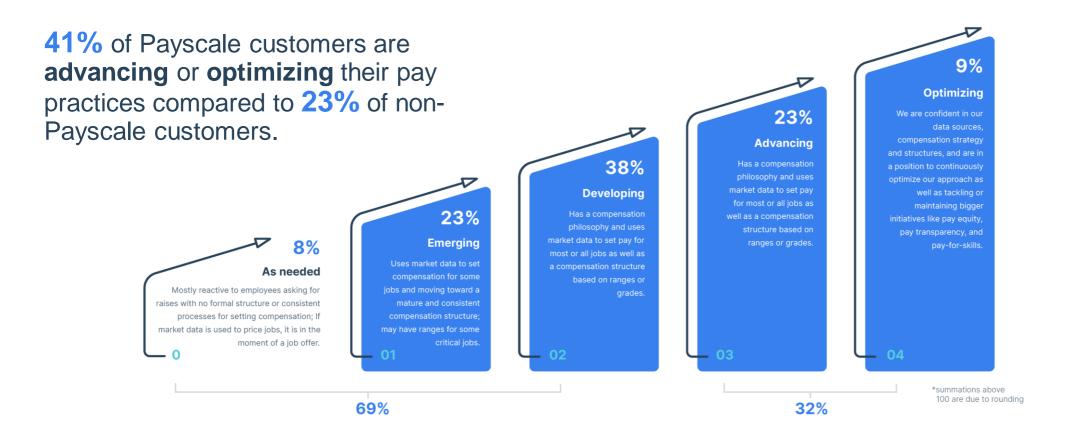

## Greatest challenges and investments for HR going into 2022

::: payscale

Organizations are more likely to take advantage of compensation best practices and progress along the compensation maturity spectrum as they partner with Payscale - but there is room to grow.