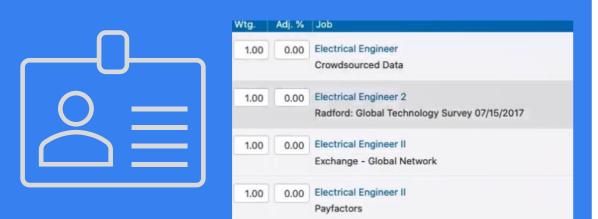

## **Crowdsourced Data in Payfactors**

Payfactors will offer three native compensation data sets alongside cutting-edge compensation technology

### Crowdsourced Data will be available in:

- ✓ Quick Price
- ✓ Jobs Page
- ✓ Job Summary Reports
- ✓ Trends, Skill, and Experience Insights
- ✓ Pricing Projects