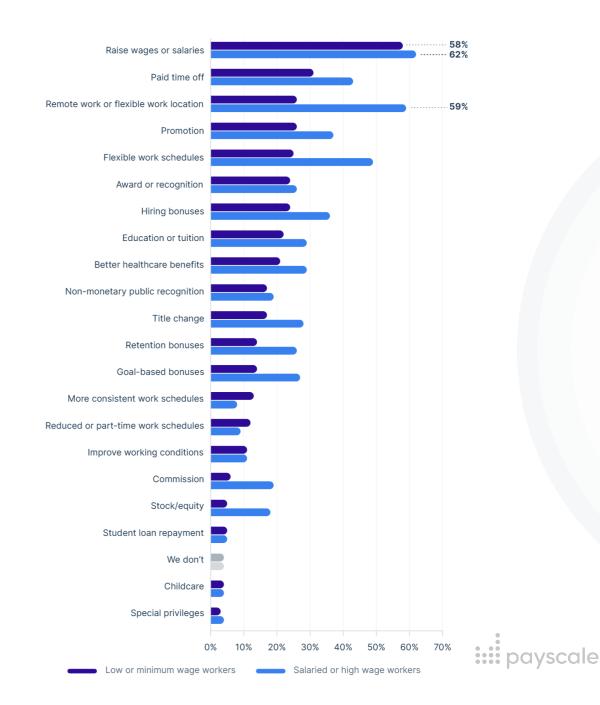

# What is your organization doing to attract and retain talent?

We asked organizations what they are doing to attract and retain talent in the current economy for salaried or high wage workers versus low or minimum wage workers.

For both groups, the most popular strategy is to raise wages or salaries.