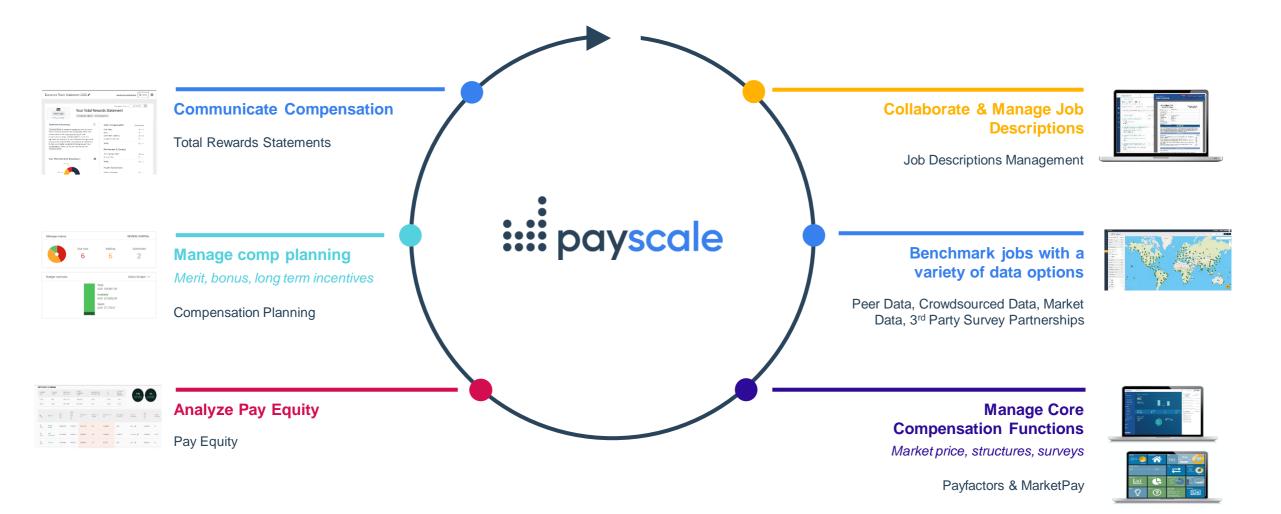

## Greatest challenges and investments for HR going into 2022

::: payscale

Organizations are more likely to take advantage of compensation best practices and progress along the compensation maturity spectrum as they partner with Payscale - but there is room to grow.

# Payscale supports effective compensation management

## **Payscale Portfolio Vision**