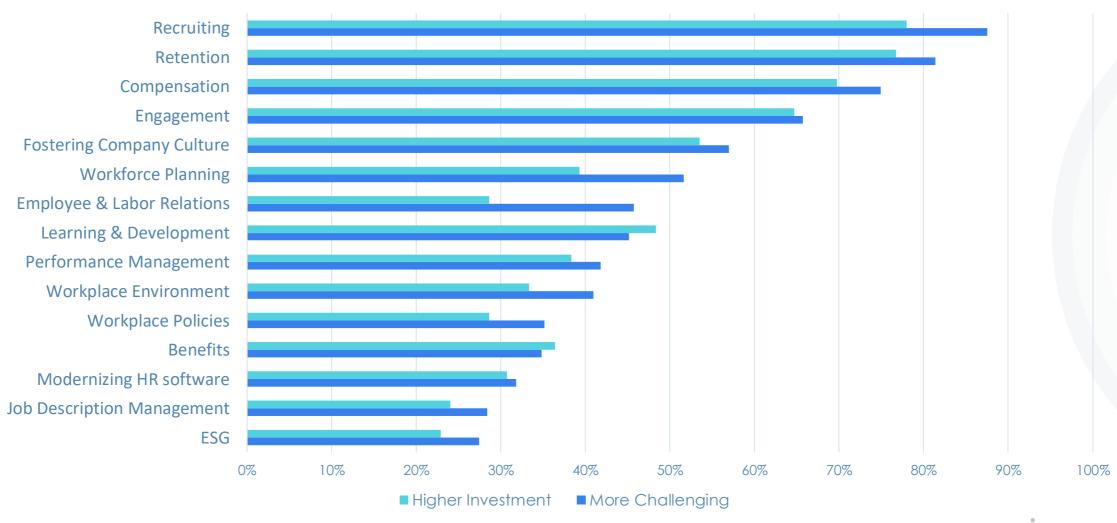

## Greatest challenges and investments for HR going into 2022

::: payscale

Organizations are more likely to take advantage of compensation best practices and progress along the compensation maturity spectrum as they partner with Payscale - but there is room to grow.