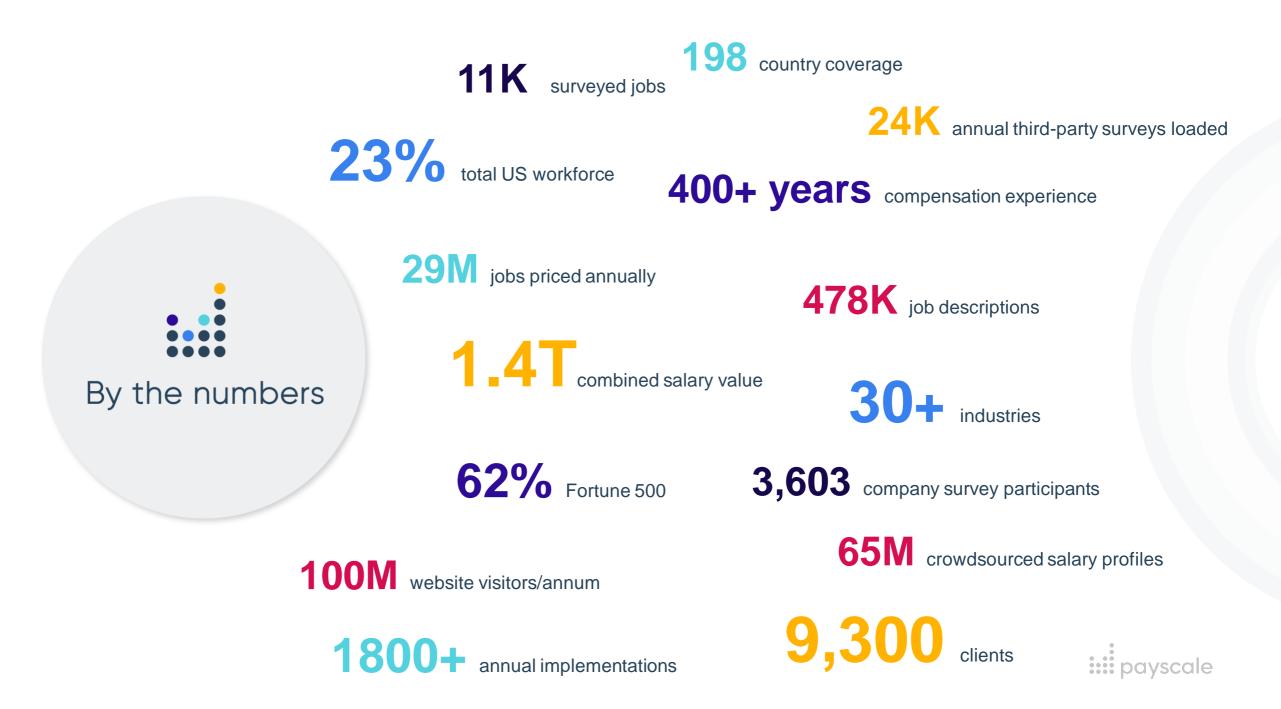

# Payscale's 13<sup>th</sup> Annual Compensation Best Practices Report

payscale.com/cbpr

:::: payscale

Payscale's 2022 Compensation Best Practices Report is a 60+ page analysis of compensation trends and charts taken from our survey of 5,578 respondents gathered responses from November 2021 to January 2022.

Cuts of the data include:

- Company Size (1-99, 100-749, 750-4,999, 5K-49,999, 50K+)
- Industries (15)
- Top Performers vs. Non-Top Performers
- Compensation Team vs. No Compensation Team