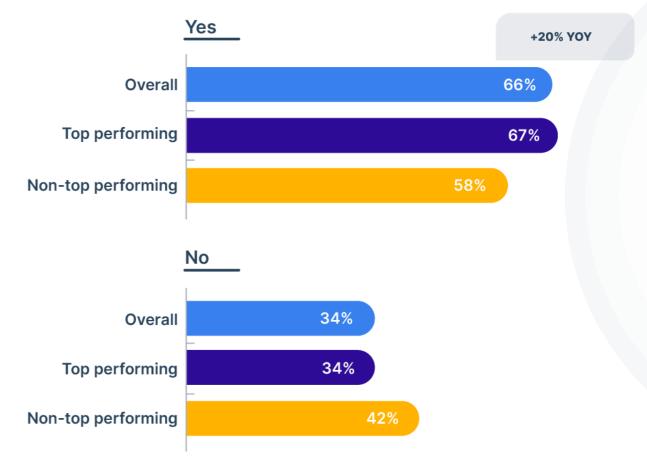

# Have you experienced labor shortages or trouble attracting talent in 2021 that is greater than previous years?

::: payscale