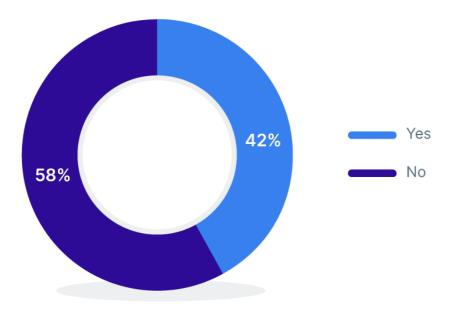

# Have you experienced labor shortages or trouble attracting talent in 2021 that is greater than previous years?

::: payscale