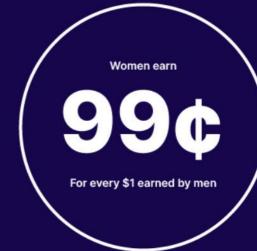

#### 2022 State of the Gender Pay Gap Report

 $\sim$   $\sim$ 

Payscale's 2022 gender pay gap report reveals how much women are paid compared to men with analysis by race, job level, age, education, industry, and occupation, as well as unemployment during COVID-19, with insight on how employers can help close pay gaps.