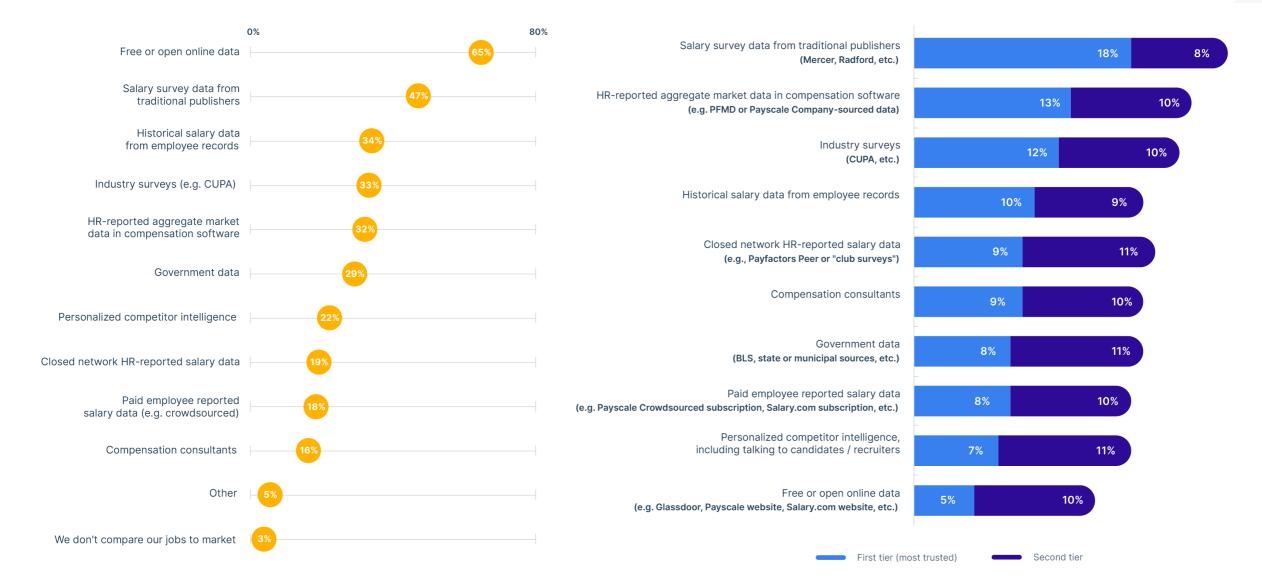

# Which sources do you use to obtain market data in 2022?

# Sources ranked by how much you trust and rely on them for market pricing