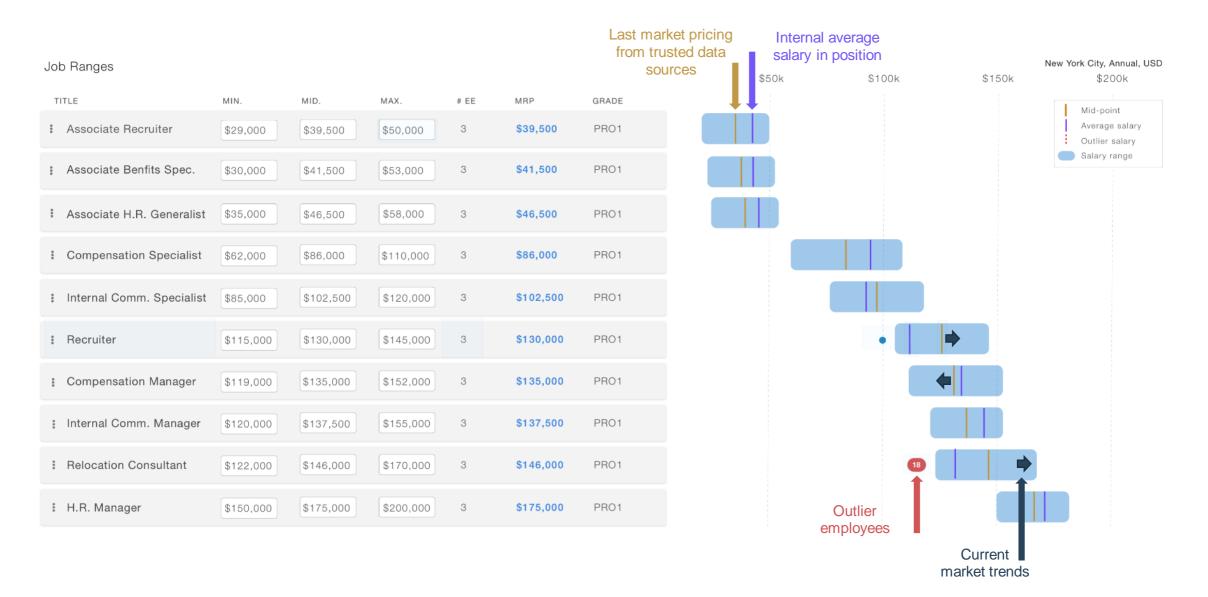

# Salary Structure Tile Improvements

## All New Grade Based Structures

# Structures: Everything in one place