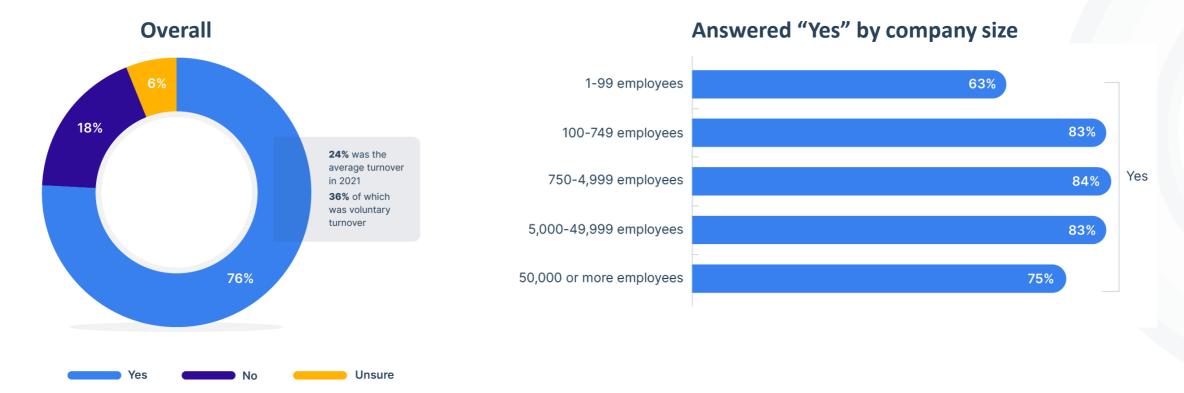

# Have you experienced labor shortages or trouble attracting talent in 2021 that is greater than previous years?

::: payscale

## More organizations are recognizing a need for a strategic approach to compensation.

86% of orgs say they have a compensation strategy or are working on one — a 10% increase from last year and a 16% increase from previous years (when this stat hung out at 70% YOY).

However, only about half of orgs are confident in their strategy.