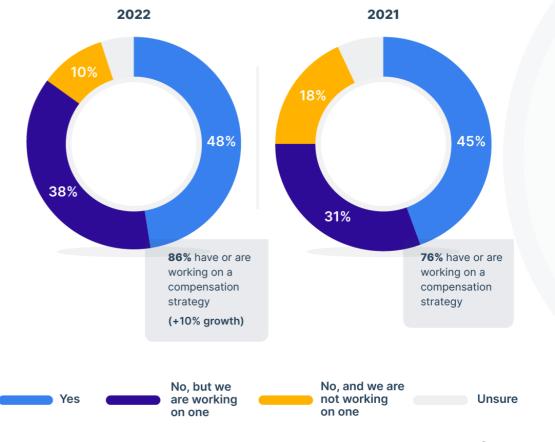

## More organizations are recognizing a need for a strategic approach to compensation.

86% of orgs say they have a compensation strategy or are working on one — a 10% increase from last year and a 16% increase from previous years (when this stat hung out at 70% YOY).

However, only about half of orgs are confident in their strategy.