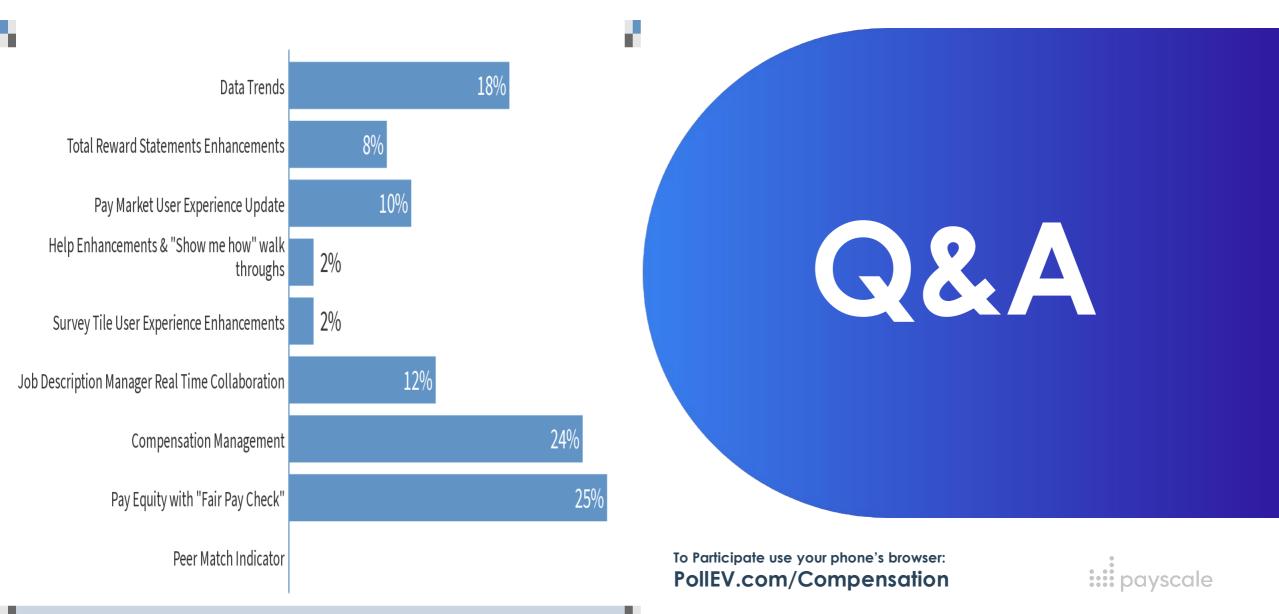

## What is the most impactful thing you saw today?

Feel free to ask any questions in the chat!