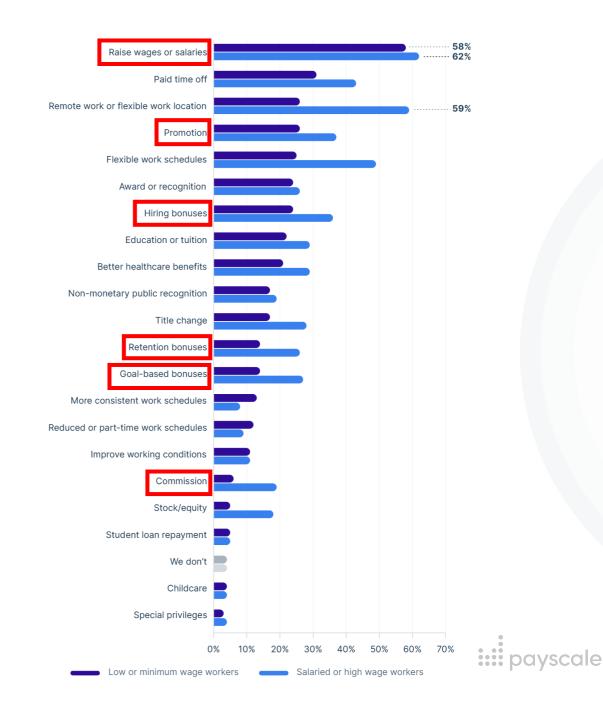

# What is your organization doing to attract and retain talent?

We asked organizations what they are doing to attract and retain talent in the current economy for salaried or high wage workers versus low or minimum wage workers.

For both groups, the most popular strategy is to raise wages or salaries.