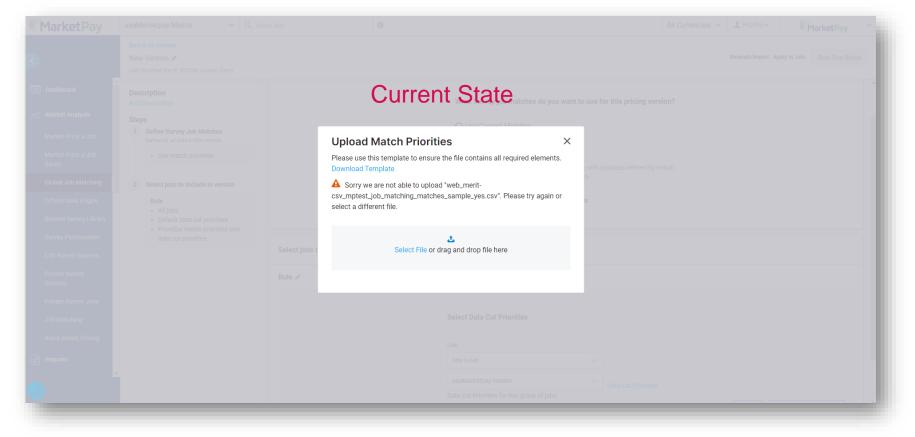

### **Global Job Matching Upload Validation\***

• Updated validation messaging to provide the user with the specific data failure and location in the file when uploading a match priority file

::: payscale

#### \*Anticipated Release Date: June 2023