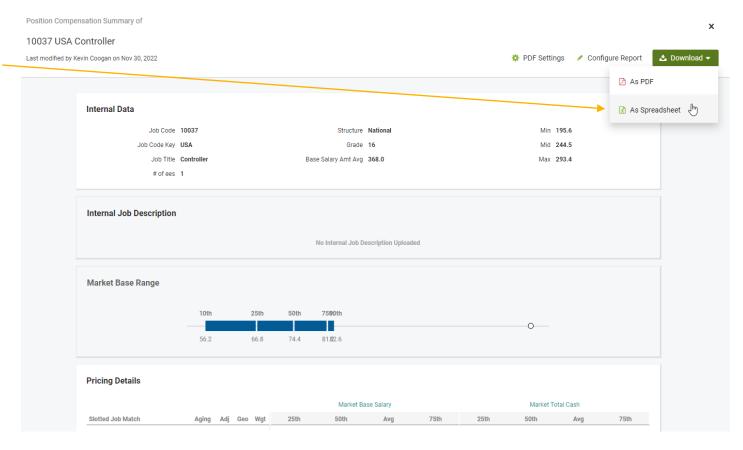

### **CSR Excel download option for slotted jobs**

 Users can now download the Compensation Summary Report (CSR) as a Spreadsheet for slotted jobs

:::: payscale

– All

•