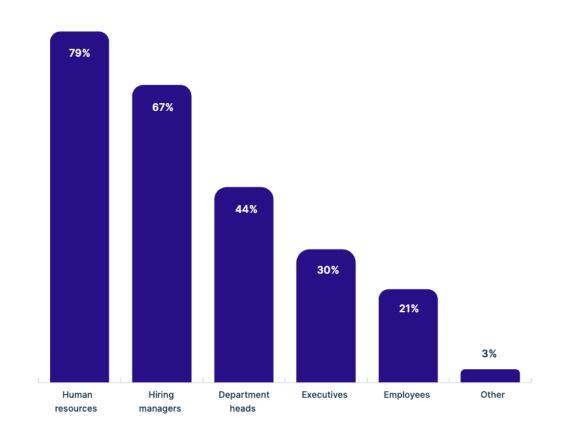

#### Who contributes to the creation, approval, and maintenance of job descriptions?

Source: 2023 Compensation Best Practices Report

Feel free to ask any questions in the chat!