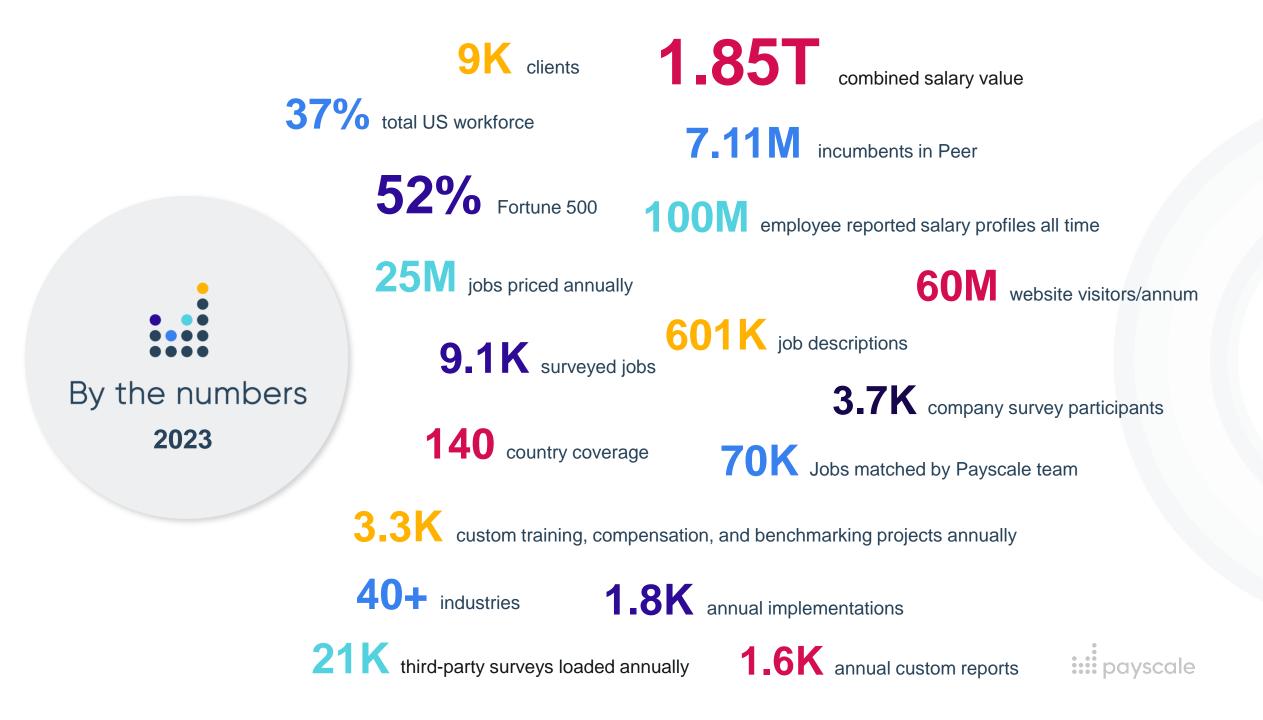

## 2023 Compensation Best Practices Report

#### **14th Annual**

- ~5,000 responses
- Highest completion rate of any CBPR
   in recent history
- Represents more international responses, enterprise responses, and responses from executives than ever before

https://www.payscale.com/research-and-insights/cbpr/