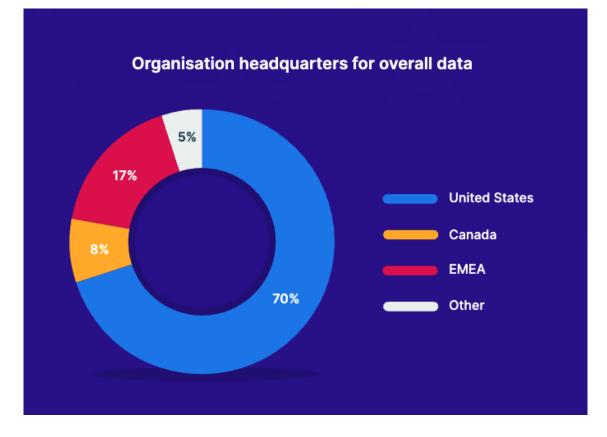

### **Europe Edition**

- The Europe edition shares insights and data based on 806 survey responses from organizations headquartered in Europe
- Concentrations are notably strongest in France, Germany, and the United Kingdom