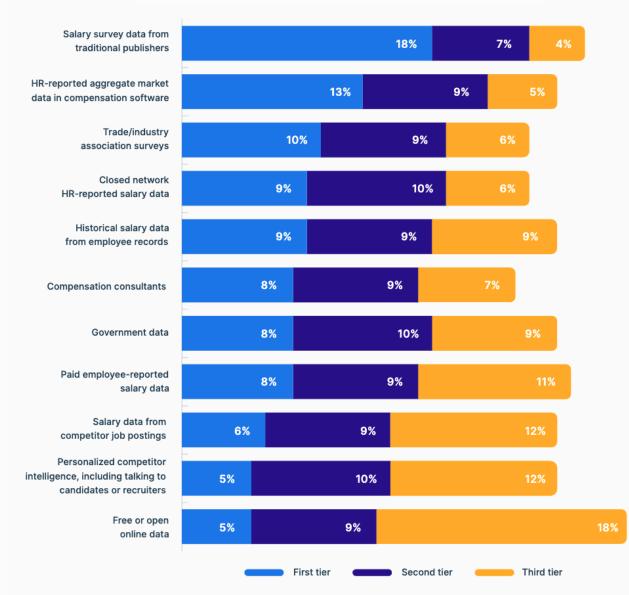

#### Most trusted salary data sources in the US

Most trusted salary data sources in Europe

Rank sources by how much you trust and rely on them for accuracy in market pricing.

|                                                                                     | First tier (most<br>trusted) |
|-------------------------------------------------------------------------------------|------------------------------|
| Salary survey data from traditional publishers                                      | 11%                          |
| HR-reported aggregate market data in compensation software                          | 11%                          |
| Paid employee-reported salary data                                                  | 10%                          |
| Historical salary data from employee records                                        | 10%                          |
| Free or open online data                                                            | 9%                           |
| Government data                                                                     | 9%                           |
| Salary data from competitor job postings                                            | 9%                           |
| Trade/industry association surveys                                                  | 9%                           |
| Personalised competitor intelligence, including talking to candidates or recruiters | 8%                           |
| Compensation consultants                                                            | 8%                           |
| Closed network HR-reported salary data                                              | 8%                           |

#### Source: 2023 Compensation Best Practices Report