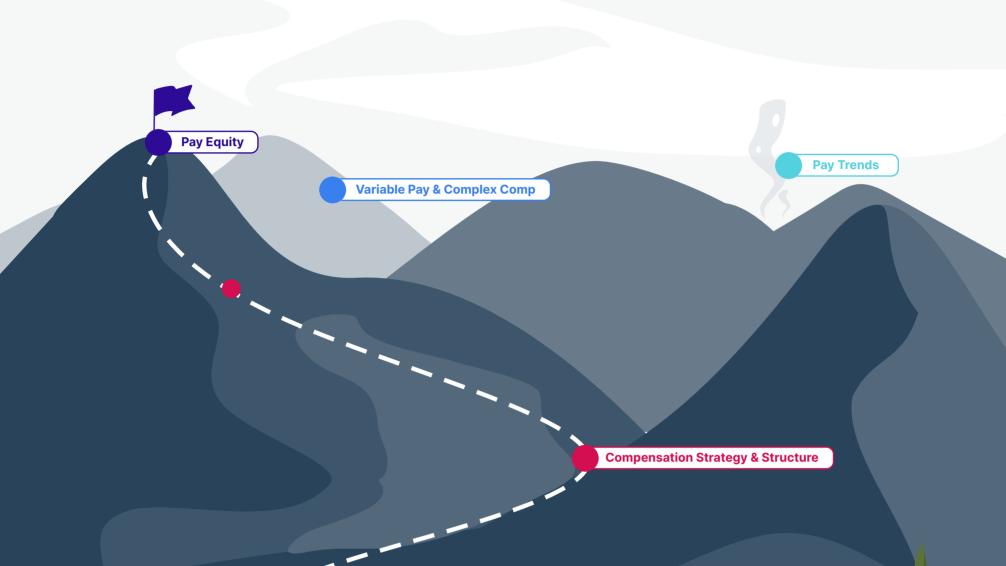

# **Compensation Challenges:** Mapping the Journey

At Payscale, we know our customers deal with a lot of competing priorities when it comes to compensation management. It can be easy to lose sight of the forest for the trees. To help organizations visualize how to advance in maturity of their compensation management practices, we have created this metaphorical "map" to guide you on your journey.

## Ready to see what Payscale software, data, and services can do for you?

 $\rightarrow$ 

Ask for a demo

**Job Management** 

The walk around the lake — it's cyclical!

wages and proclaiming your point of view.

Smoke signals from the peak!